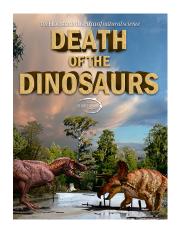

# ARE WE REALLY ALONE S

DEATH OF THE DINOSAURS

What killed the dinosaurs? See

how these giants lived and survived on the Earth millions of years ago and watch the

cataclysmic event that lead to their ultimate extinction.

Featuring animations, on-site locations of dinosaur fossil

discoveries, and the world-

class Hall of Paleontology at HMNS, you'll feel like you are

right there with them from

beginning to end!