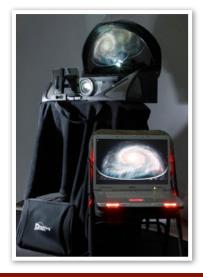

## GAMING IN THE DOME

We have now successfully ported Unity™-based simulations into the mirror system. Perfect for explorations and games.

Available games include:

Armstrong Base Trucking
Drive a truck or a car down
Shackleton crater

Mars Flyer
Fly a jet plane over actual
Mars topography

Also we have more traditional "games" - shooter games, fly through rings, drive a car through hoops or control robots - all included in the **Fishtank** package. See the video from the Video Gamers United Convention at:

eplanetarium.com/gaming.php

And a new personal size dome ... perfect for home use!