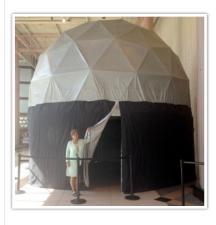

## The GEO-GO-DOME™

Announcing a NEW semipermanent walk-in dome: Want a walk-in dome for an exhibit at your museum or for an outside or multi-day event? Try our negative-pressure geodesic dome, the  $\textbf{Geo-Go-Dome}^{\text{TM}}$ .

This very strong dome comes in three possible configurations:

- 2m spring height (standing users)
- 1m spring height (sitting users)
- specials: tilted or no spring line

Special walk-in flap is perfect for come-and-go visitors, easy for handicapped entry, and

great for those few claustrophobic visitors to "just take a peek" (and then feel very comfortable coming in).

ON DISPLAY at the ASTC meeting, October 17-18